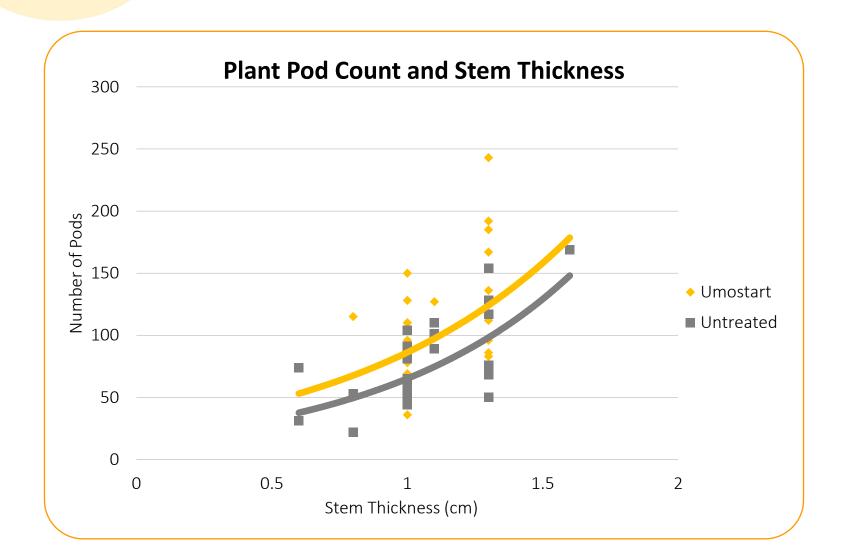

#### **Stronger & More Productive**

#### **Increased Pod Count**

## **Improved Establishment**

|              | AV.ROOT<br>LENGTH<br>CMS | AV.ROOT<br>WEIGHT<br>GMS | TOP<br>PLANT<br>WEIGHT<br>GMS | POD NOS<br>/PLANT | STEM SIZE |
|--------------|--------------------------|--------------------------|-------------------------------|-------------------|-----------|
| UNTREATED    | 5.07                     | 0.96                     | 13.12                         | 96.03             | 2.20      |
| TREATED      | 6.23                     | 1.85                     | 17.54                         | 145.67            | 2.41      |
| % DIFFERENCE | 123%                     | 193%                     | 134%                          | 152%              | 110%      |