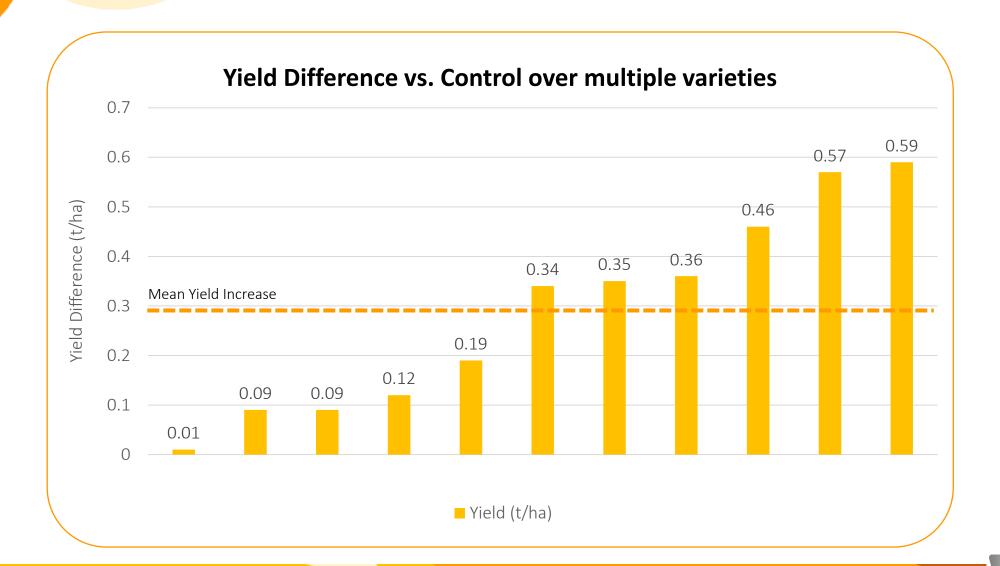

ANT<br>WEIGHT<br>GMS | POD NOS<br>/PLANT | STEM SIZE |
|--------------|--------------------------|--------------------------|-------------------------------|-------------------|-----------|
| UNTREATED    | 5.07                     | 0.96                     | 13.12                         | 96.03             | 2.20      |
| TREATED      | 6.23                     | 1.85                     | 17.54                         | 145.67            | 2.41      |
| % DIFFERENCE | 123%                     | 193%                     | 134%                          | 152%              | 110%      |



# Reliable Establishment Early drilled crops





## Reliable Establishment Later drilled crops





#### **Stronger & More Productive**





#### **Increased Pod Count**





#### **Increased Yield**





#### **Grower Experience**





#### **Grower Experience**









#### **Key Benefits in Oilseed Rape**

- Quality micro-fertiliser placed with the seed for stronger and quicker root development
- Precision application offers higher plant uptake, at lower application rates
- More reliable establishment, especially in difficult seasons
- Increases no. pods per plant
- Can be used in all sowing regimes (except autocast & broadcast)
- Includes Nitrogen, removing the requirement for extra applications & saving costs
- Low application rates means easier and more cost-effective logistics