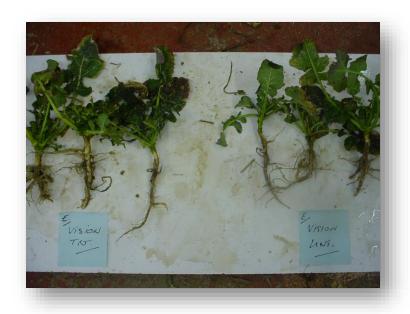

### Stronger Root Development

## **Improved Establishment**

|              | AV.ROOT<br>LENGTH<br>CMS | AV.ROOT<br>WEIGHT<br>GMS | TOP<br>PLANT<br>WEIGHT<br>GMS | POD NOS<br>/PLANT | STEM SIZE |
|--------------|--------------------------|--------------------------|-------------------------------|-------------------|-----------|
| UNTREATED    | 5.07                     | 0.96                     | 13.12                         | 96.03             | 2.20      |
| TREATED      | 6.23                     | 1.85                     | 17.54                         | 145.67            | 2.41      |
| % DIFFERENCE | 123%                     | 193%                     | 134%                          | 152%              | 110%      |