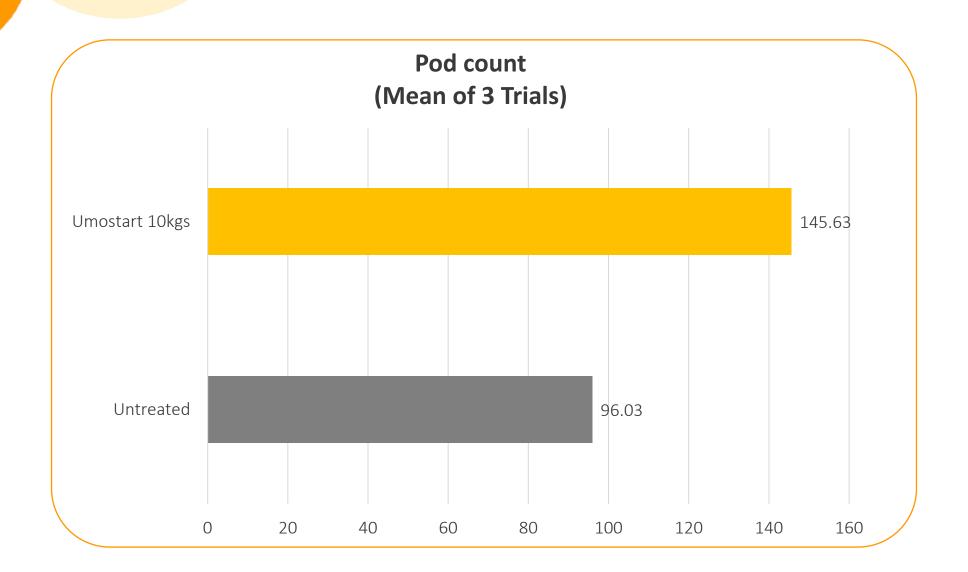

#### **Increased Pod Count**

## **Improved Establishment**

|              | AV.ROOT<br>LENGTH<br>CMS | AV.ROOT<br>WEIGHT<br>GMS | TOP<br>PLANT<br>WEIGHT<br>GMS | POD NOS<br>/PLANT | STEM SIZE |
|--------------|--------------------------|--------------------------|-------------------------------|-------------------|-----------|
| UNTREATED    | 5.07                     | 0.96                     | 13.12                         | 96.03             | 2.20      |
| TREATED      | 6.23                     | 1.85                     | 17.54                         | 145.67            | 2.41      |
| % DIFFERENCE | 123%                     | 193%                     | 134%                          | 152%              | 110%      |