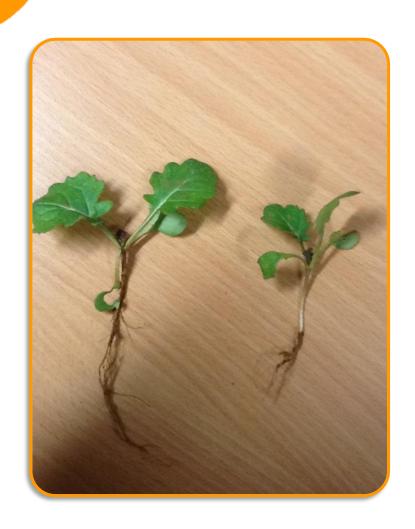

### Stronger Root Development

## **Improved Establishment**

|              | AV.ROOT<br>LENGTH<br>CMS | AV.ROOT<br>WEIGHT<br>GMS | TOP<br>PLANT<br>WEIGHT<br>GMS | POD NOS<br>/PLANT | STEM SIZE |
|--------------|--------------------------|--------------------------|-------------------------------|-------------------|-----------|
| UNTREATED    | 5.07                     | 0.96                     | 13.12                         | 96.03             | 2.20      |
| TREATED      | 6.23                     | 1.85                     | 17.54                         | 145.67            | 2.41      |
| % DIFFERENCE | 123%                     | 193%                     | 134%                          | 152%              | 110%      |