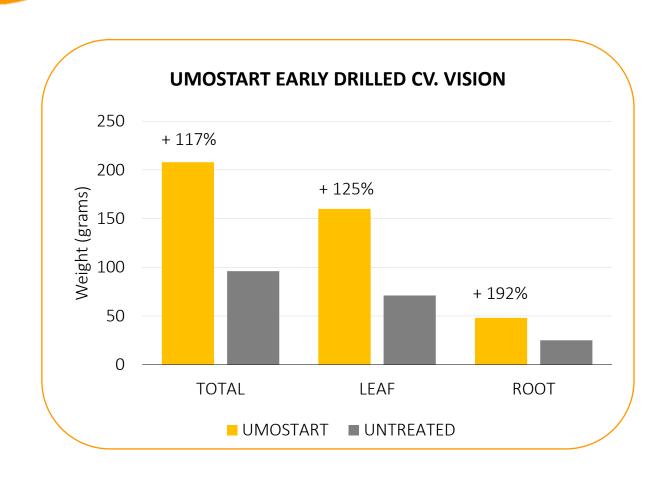

------|--------------------------|--------------------------|-------------------------------|-------------------|-----------|
| UNTREATED    | 5.07                     | 0.96                     | 13.12                         | 96.03             | 2.20      |
| TREATED      | 6.23                     | 1.85                     | 17.54                         | 145.67            | 2.41      |
| % DIFFERENCE | 123%                     | 193%                     | 134%                          | 152%              | 110%      |



# Reliable Establishment Early drilled crops





## Reliable Establishment Later drilled crops





#### **Stronger & More Productive**





#### **Increased Pod Count**





#### **Increased Yield**





#### **Grower Experience**





#### **Grower Experience**









#### **Key Benefits in Oilseed Rape**

- Quality micro-fertiliser placed with the seed for stronger and quicker root development
- Precision application offers higher plant uptake, at lower application rates
- More reliable establishment, especially in difficult seasons
- Increases no. pods per plant
- Can be used in all sowing regimes (except autocast & broadcast)
- Includes Nitrogen, removing the requirement for extra applications & saving costs
- Low application rates means easier and more cost-effective logistics