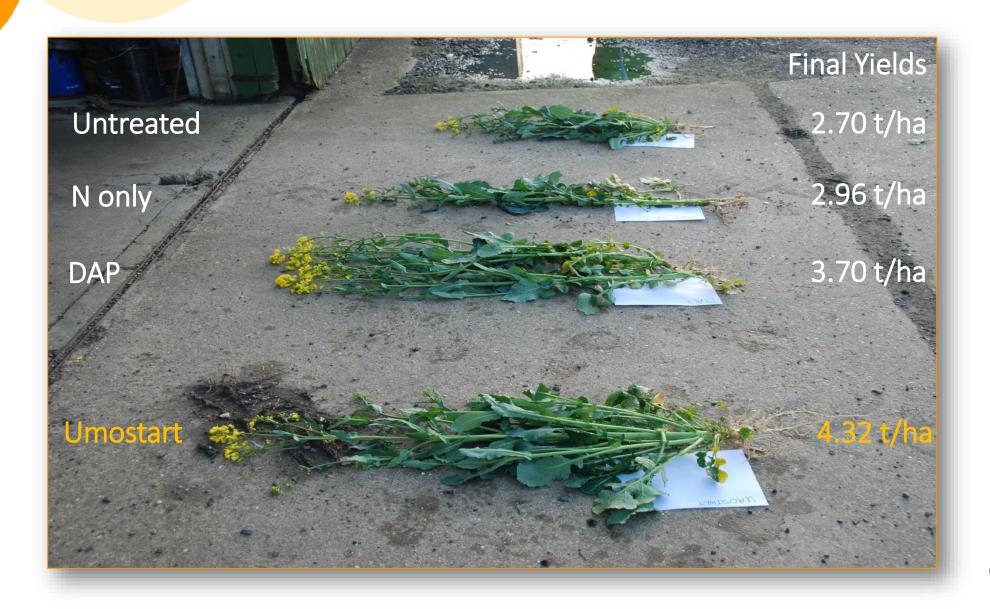

r>/PLANT | STEM SIZE |
|--------------|--------------------------|--------------------------|-------------------------------|-------------------|-----------|
| UNTREATED    | 5.07                     | 0.96                     | 13.12                         | 96.03             | 2.20      |
| TREATED      | 6.23                     | 1.85                     | 17.54                         | 145.67            | 2.41      |
| % DIFFERENCE | 123%                     | 193%                     | 134%                          | 152%              | 110%      |



# Reliable Establishment Early drilled crops





## Reliable Establishment Later drilled crops





#### **Stronger & More Productive**





#### **Increased Pod Count**





#### **Increased Yield**





#### **Grower Experience**





#### **Grower Experience**









#### **Key Benefits in Oilseed Rape**

- Quality micro-fertiliser placed with the seed for stronger and quicker root development
- Precision application offers higher plant uptake, at lower application rates
- More reliable establishment, especially in difficult seasons
- Increases no. pods per plant
- Can be used in all sowing regimes (except autocast & broadcast)
- Includes Nitrogen, removing the requirement for extra applications & saving costs
- Low application rates means easier and more cost-effective logistics