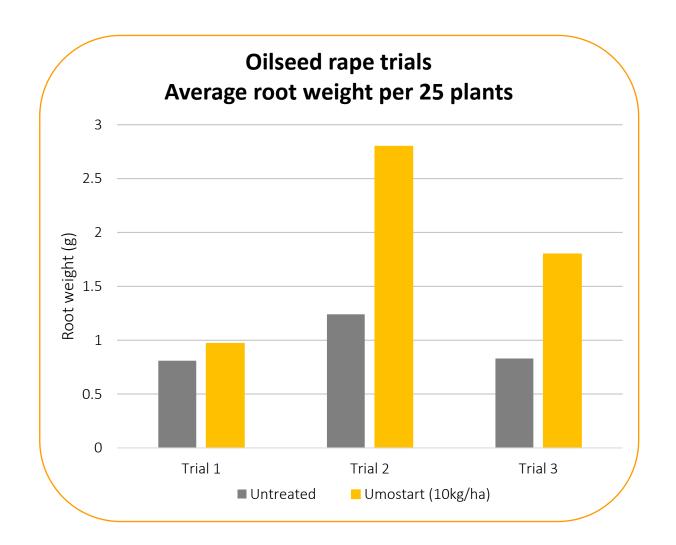

## **Improved Establishment**

|              | AV.ROOT<br>LENGTH<br>CMS | AV.ROOT<br>WEIGHT<br>GMS | TOP<br>PLANT<br>WEIGHT<br>GMS | POD NOS<br>/PLANT | STEM SIZE |
|--------------|--------------------------|--------------------------|-------------------------------|-------------------|-----------|
| UNTREATED    | 5.07                     | 0.96                     | 13.12                         | 96.03             | 2.20      |
| TREATED      | 6.23                     | 1.85                     | 17.54                         | 145.67            | 2.41      |
| % DIFFERENCE | 123%                     | 193%                     | 134%                          | 152%              | 110%      |