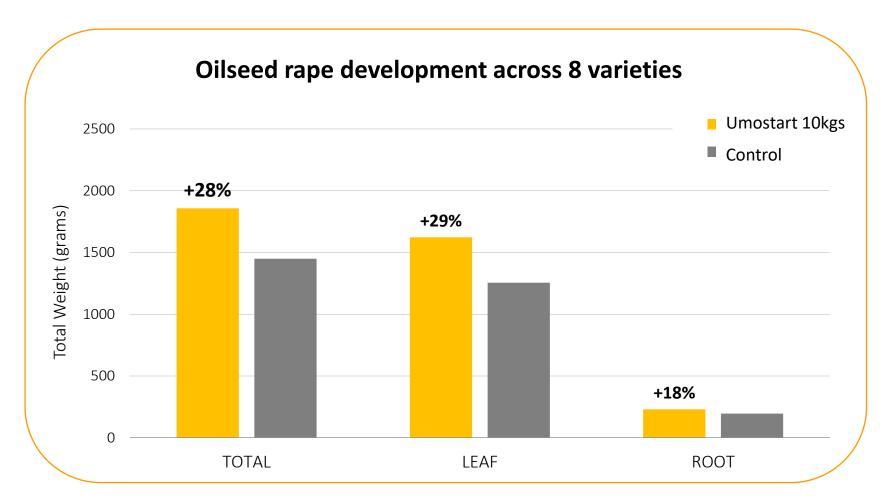

### Stronger Root Development

## **Improved Establishment**

|              | AV.ROOT<br>LENGTH<br>CMS | AV.ROOT<br>WEIGHT<br>GMS | TOP<br>PLANT<br>WEIGHT<br>GMS | POD NOS<br>/PLANT | STEM SIZE |
|--------------|--------------------------|--------------------------|-------------------------------|-------------------|-----------|
| UNTREATED    | 5.07                     | 0.96                     | 13.12                         | 96.03             | 2.20      |
| TREATED      | 6.23                     | 1.85                     | 17.54                         | 145.67            | 2.41      |
| % DIFFERENCE | 123%                     | 193%                     | 134%                          | 152%              | 110%      |