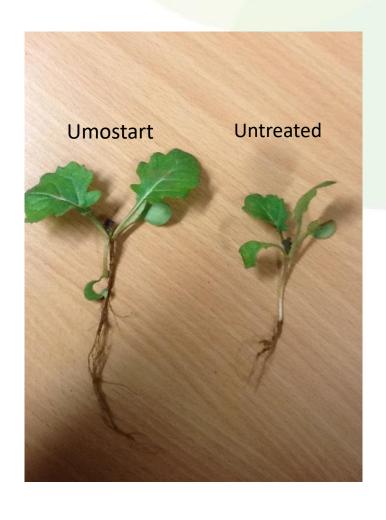

ently demonstrated quicker, stronger root establishment, with more leaf. The number and weight of pods has subsequently exceeded the controls.

Umostart is a microgranular fertiliser developed to provide nutrients precisely where they are needed at the time when they are most valuable - at plant establishment.



#### Why Umostart?



Nitrogen N 11%

(Ammonium Nitrogen)

Soluble P<sub>2</sub>O<sub>5</sub> 50%

(in Neutral ammonium citrate and water)

Phosphate  $P_2O_5$  48%

(Water soluble)

Total Zinc 1%



For maximum uptake, nutrients need to be available close to the root.

Especially phosphate, as shown in the diagram.

With a composition of 11:50:0 + 1ZN, Umostart Super ZN places essential nutrients exactly where the plant needs them.



### Umostart improves the plant rooting









### Umostart improves crop establishment









2013

UMOSTART

UMOSTART

UNTREATED

UNTREATED









# Umostart produces bigger plants with thicker stems, increasing pods number, improving yields







# Umostart outperforms competition on farm











|                  | Umostart | DAP | Just N | No treatment |
|------------------|----------|-----|--------|--------------|
| Final Yield t/ha | 4.32     | 3.7 | 2.96   | 2.7          |
| % over untreated | 60       | 37  | 10     | 0            |





### Up, Up and away with Umostart







# Strong establishment with Umostart



















# Umostart, Oilseed rape benefits



- Quality microfertiliser placed with seed means improved root development
- Precision placement offers higher plant uptake, at lower application r