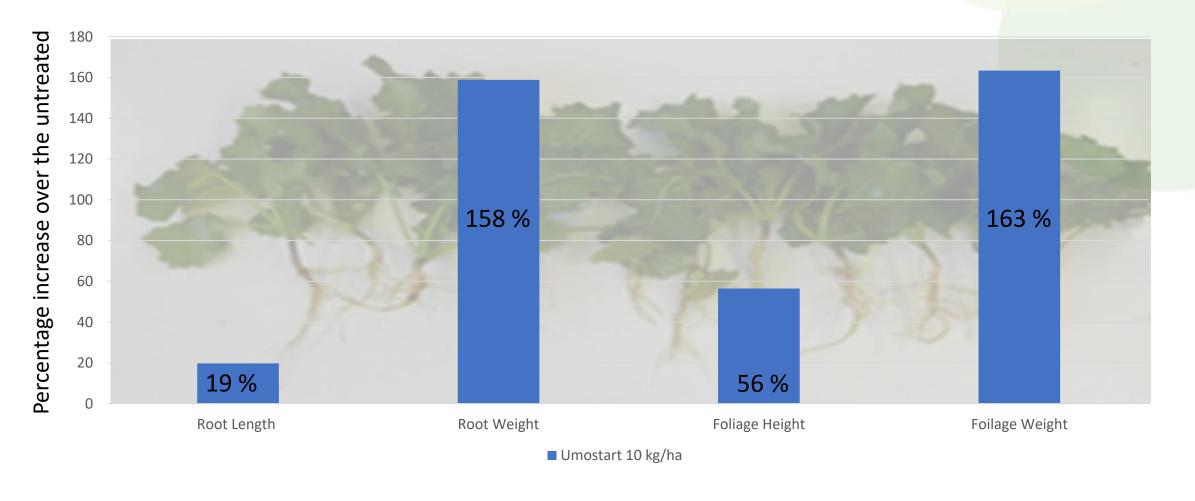

### Umostart improves the plant rooting

# Umostart produces bigger plants with thicker stems, increasing pods number, improving yields