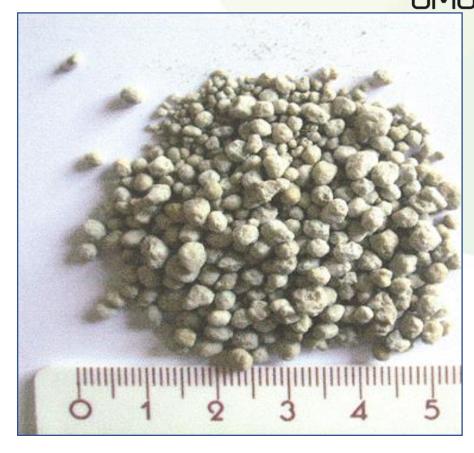

### Why Microgranular?

5g of DAP 18.46: ab.200 granules

| IN THE FIELD |                                                          |           |                                     |       |  |  |  |
|--------------|----------------------------------------------------------|-----------|-------------------------------------|-------|--|--|--|
|              | Kg/ha Granules/kg Granules/ha Granules/dm3 soil close to |           | Granules/dm3 soil close to the seed |       |  |  |  |
| UMOSTART     | 40                                                       | 4 million | 160 millions                        | 2,000 |  |  |  |
| DAP 18.46    | 200                                                      | 40        | 8 millions                          | 8     |  |  |  |