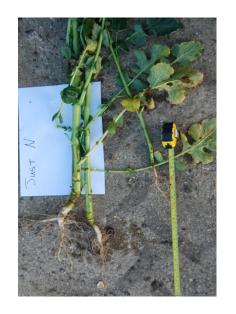

# Umostart outperforms competition on farm

|                  | Umostart | DAP | Just N | No treatment |
|------------------|----------|-----|--------|--------------|
| Final Yield t/ha | 4.32     | 3.7 | 2.96   | 2.7          |
| % over untreated | 60       | 37  | 10     | 0            |