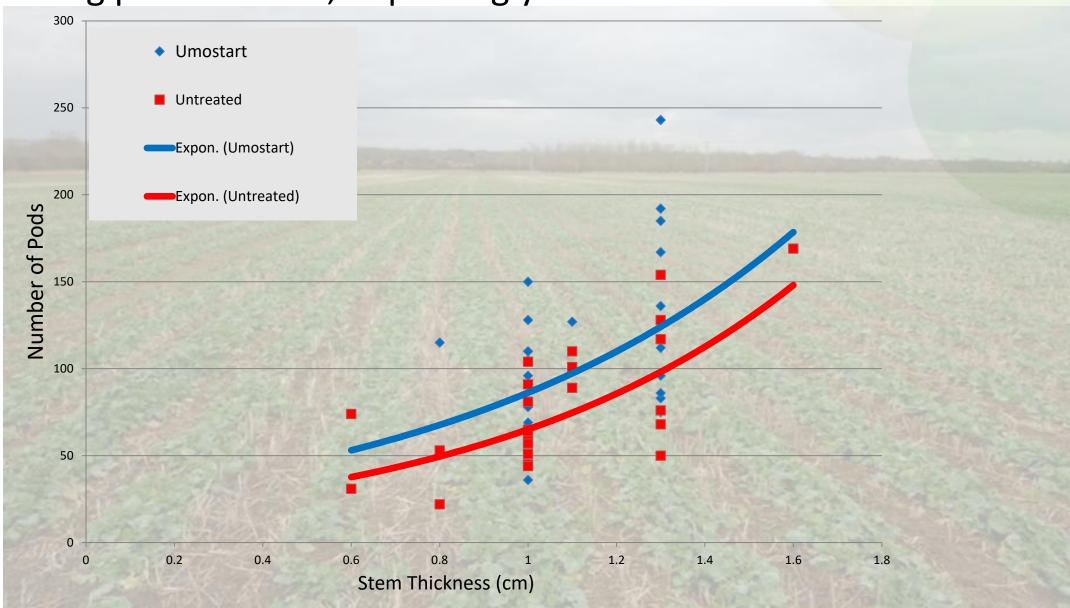

# Umostart produces bigger plants with thicker stems, increasing pods number, improving yields

No two seasons are the same, but it is always important to optimize crop establishment and get it off to a flying start.

Umostart Super ZN encourages rapid root growth and development.

In farm-based trials over several years Umostart has consistently demonstrated quicker, stronger root establishment, with more leaf. The number and weight of pods has subsequently exceeded the controls.