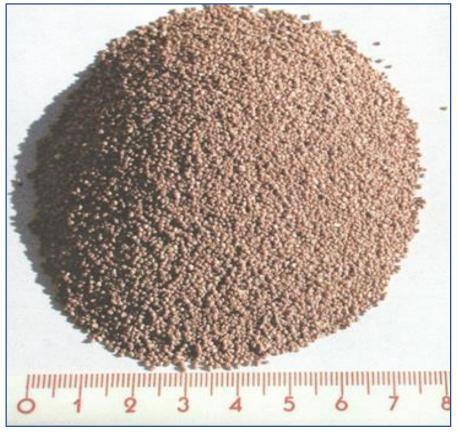

### Why Microgranular?

5g of DAP 18.46: ab.200 granules

| IN THE FIELD |                                                          |           |                                     |       |  |  |  |
|--------------|----------------------------------------------------------|-----------|-------------------------------------|-------|--|--|--|
|              | Kg/ha Granules/kg Granules/ha Granules/dm3 soil close to |           | Granules/dm3 soil close to the seed |       |  |  |  |
| UMOSTART     | 40                                                       | 4 million | 160 millions                        | 2,000 |  |  |  |
| DAP 18.46    | 200                                                      | 40        | 8 millions                          | 8     |  |  |  |