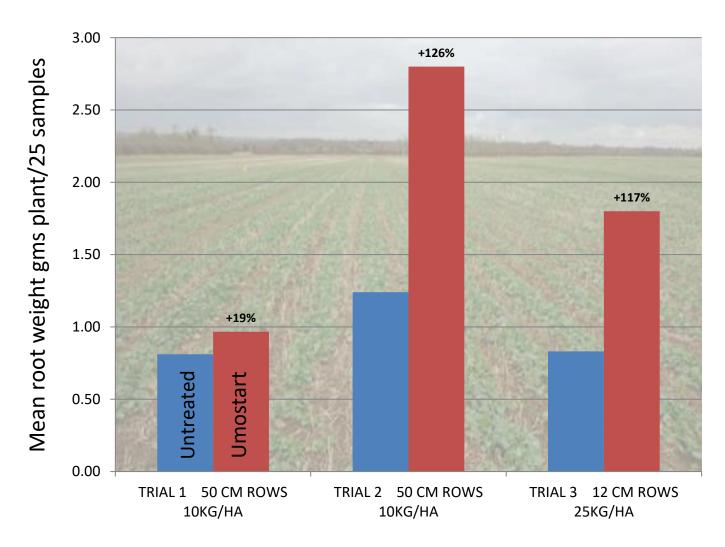

### Up, Up and away with Umostart

No two seasons are the same, but it is always important to optimize crop establishment and get it off to a flying start.

Umostart Super ZN encourages rapid root growth and development.

In farm-based trials over several years Umostart has consistently demonstrated quicker, stronger root establishment, with more leaf. The number and weight of pods has subsequently exceeded the controls.