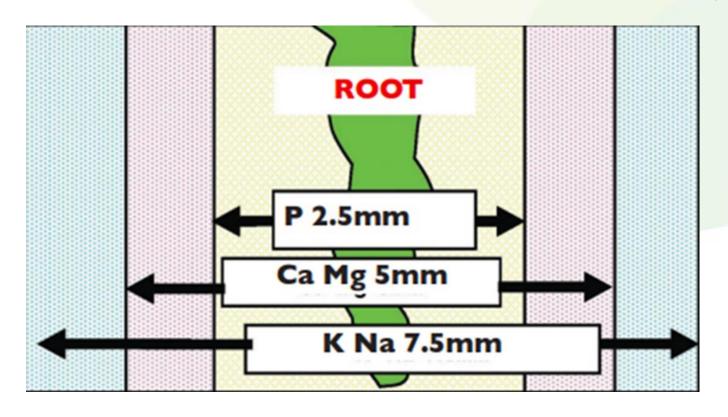

For maximum uptake, nutrients need to be available close to the root.

Especially phosphate, as shown in the diagram.

With a composition of 11:50:0 + 1ZN, Umostart Super ZN places essential nutrients exactly where the plant needs them.