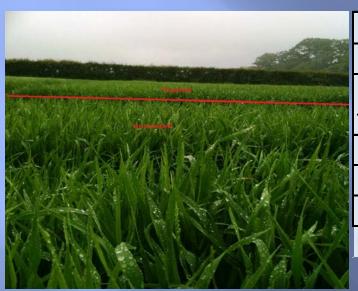

VELOPMENT
- MORE RELIABLE ESTABLISHMENT ESPECIALLY IN DIFFICULT SEASON
- CAN BE USED IN ALL SOWING REGIMES EXCEPT WHERE BROADCASTING
- UMOCAST APPLICATOR MACHINE CAN BE ADAPTED TO SUIT ALL SITUATIONS EXCEPT ABOVE
- LOW APPLICATION RATES FROM 10KG/HA = LOGISTICAL SAVINGS
- POSITIVE ENVIROMENTALLY REDUCED AMOUNTS OF PLACED FERTLISER

# UMOSTART IN CEREALS SEEDS 23 DAYS AFTER DRILLING

UNTREATED





**TREATED** 





# UMOSTART IN CEREALS SEEDS 39 DAYS AFTER DRILLING

UNTREATED

TREATED





#### **SUMMARY DETAILS**

- 2 SITES GLOUCS & OXON
- COMPARE UMOSTART +/- N WITH DAP & TSP
- APPLIED AT DRILLING WITH SEED
- DRILLED EARLY April
- PH 7+























#### UMOSTART SPRING BARLEY

#### INDEPENDENT TRIALS 2013









### UMOSTART CEREALS SGS INDEPENDENT TRIAL SPRING BARLEY 2012



| UMOSTART SGS SPRING BARLEY |                                  |          |          |         |
|----------------------------|----------------------------------|----------|----------|---------|
|                            | ASSESSED 7 WEEKS AFTER DRILLING. |          |          |         |
|                            |                                  | ROOT LTH | ROOT WGT | TOP WGT |
| TREATMENTS                 | VIGOUR                           | CMS      | GMS      | GMS     |
| UNT 0 FERT                 | 90                               | 6.3      | 5.8      | 49.4    |
| UMO 20KG/HA                | 100                              | 6.9      | 16.1     | 99.5    |
| DIFF                       | 11%                              | 10%      | 178%     | 101%    |
| * Drilled 8/