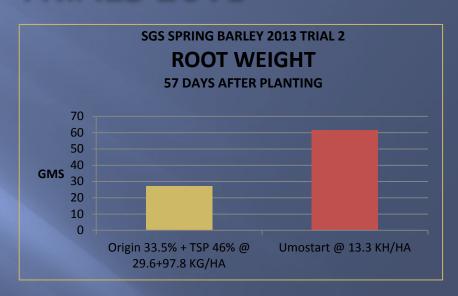

#### **SUMMARY DETAILS**

- 2 SITES GLOUCS & OXON
- COMPARE UMOSTART +/- N WITH DAP & TSP
- APPLIED AT DRILLING WITH SEED
- DRILLED EARLY April
- PH 7+

#### INDEPENDENT TRIALS 2013