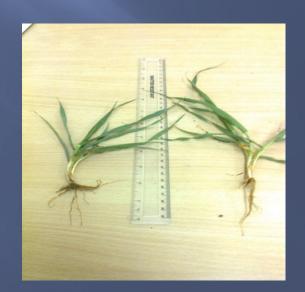

|         |
|----------------------------|----------------------------------|----------|----------|---------|
|                            | ASSESSED 7 WEEKS AFTER DRILLING. |          |          |         |
|                            |                                  | ROOT LTH | ROOT WGT | TOP WGT |
| TREATMENTS                 | VIGOUR                           | CMS      | GMS      | GMS     |
| UNT 0 FERT                 | 90                               | 6.3      | 5.8      | 49.4    |
| UMO 20KG/HA                | 100                              | 6.9      | 16.1     | 99.5    |
| DIFF                       | 11%                              | 10%      | 178%     | 101%    |
| * Drilled 8/3/12 CV        | :Optic                           | EN CO    |          |         |





### OAT INDEPENDENT TRIAL WINTER WHEAT 2008/9





#### UMOSTART IN CEREALS



#### BENEFITS OF USING UMOSTART IN CEREALS

- QUALITY MICROFERTILISER PLACED WITH SEED MEANS
   BETTER & QUICKER ROOT DEVELOPMENT
- MORE RELIABLE ESTABLISHMENT ESPECIALLY IN DIFFICULT SEASON
- CAN BE USED IN ALL SOWING REGIMES EXCEPT WHERE BROADCASTING
- UMOCAST APPLICATOR MACHINE CAN BE ADAPTED TO SUIT ALL SITUATIONS EXCEPT ABOVE
- LOW APPLICATION RATES FROM 10KG/HA = LOGISTICAL SAVINGS
- POSITIVE ENVIROMENTALLY REDUCED AMOUNTS OF PLACED FERTLISER