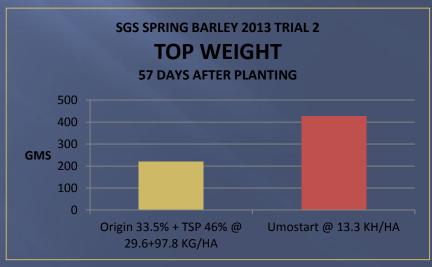

#### **SUMMARY DETAILS**

- 2 SITES GLOUCS & OXON
- COMPARE UMOSTART +/- N WITH DAP & TSP
- APPLIED AT DRILLING WITH SEED
- DRILLED EARLY April
- PH 7+

#### INDEPENDENT TRIALS 2013