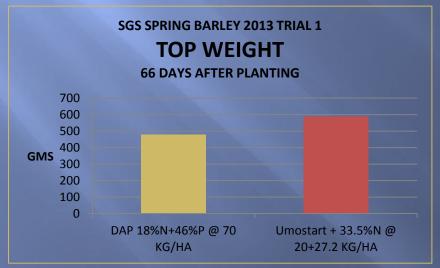

#### **SUMMARY DETAILS**

- 2 SITES GLOUCS & OXON
- COMPARE UMOSTART +/- N WITH DAP & TSP
- APPLIED AT DRILLING WITH SEED
- DRILLED EARLY April
- PH 7+

#### INDEPENDENT TRIALS 2013