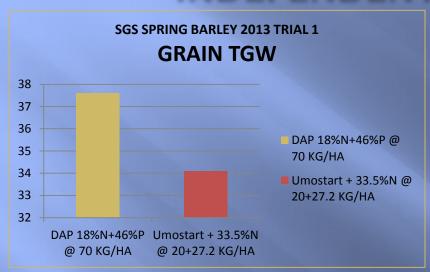

#### **SUMMARY DETAILS**

- 2 SITES GLOUCS & OXON
- COMPARE UMOSTART +/- N WITH DAP & TSP
- APPLIED AT DRILLING WITH SEED
- DRILLED EARLY April
- PH 7+