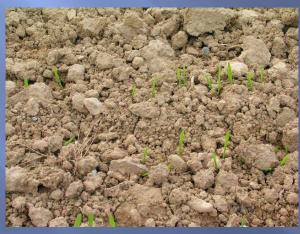

#### BENEFITS OF USING UMOSTART IN CEREALS

- QUALITY MICROFERTILISER PLACED WITH SEED MEANS
   BETTER & QUICKER ROOT DEVELOPMENT
- MORE RELIABLE ESTABLISHMENT ESPECIALLY IN DIFFICULT SEASON
- CAN BE USED IN ALL SOWING REGIMES EXCEPT WHERE BROADCASTING
- UMOCAST APPLICATOR MACHINE CAN BE ADAPTED TO SUIT ALL SITUATIONS EXCEPT ABOVE
- LOW APPLICATION RATES FROM 10KG/HA = LOGISTICAL SAVINGS
- POSITIVE ENVIROMENTALLY REDUCED AMOUNTS OF PLACED FERTLISER

# UMOSTART IN CEREALS SEEDS 23 DAYS AFTER DRILLING

UNTREATED





**TREATED** 





# UMOSTART IN CEREALS SEEDS 39 DAYS AFTER DRILLING

UNTREATED

TREATED





#### **SUMMARY DETAILS**

- 2 SITES GLOUCS & OXON
- COMPARE UMOSTART +/- N WITH DAP & TSP
- APPLIED AT DRILLING WITH SEED
- DRILLED EARLY April
- PH 7+























#### UMOSTART SPRING BARLEY

#### INDEPENDENT TRIALS 2013









### UMOSTART CEREALS SGS INDEPENDENT TRIAL SPRING BARLEY 2012



| UMOSTART SGS SPRING BARLEY |                                  |          |          |         |
|----------------------------|----------------------------------|----------|----------|---------|
|                            | ASSESSED 7 WEEKS AFTER DRILLING. |          |          |         |
|                            |                                  | ROOT LTH | ROOT WGT | TOP WGT |
| TRE