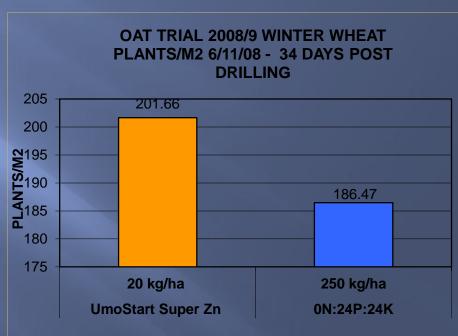

--------------------------|----------|----------|---------|
|                            | ASSESSED 7 WEEKS AFTER DRILLING. |          |          |         |
|                            |                                  | ROOT LTH | ROOT WGT | TOP WGT |
| TREATMENTS                 | VIGOUR                           | CMS      | GMS      | GMS     |
| UNT 0 FERT                 | 90                               | 6.3      | 5.8      | 49.4    |
| UMO 20KG/HA                | 100                              | 6.9      | 16.1     | 99.5    |
| DIFF                       | 11%                              | 10%      | 178%     | 101%    |
| * Drilled 8/3/12 CV        | :Optic                           | EN CO    |          |         |





### OAT INDEPENDENT TRIAL WINTER WHEAT 2008/9





#### UMOSTART IN CEREALS



#### BENEFITS OF USING UMOSTART IN CEREALS

- QUALITY MICROFERTILISER PLACED WITH SEED MEANS
   BETTER & QUICKER ROOT DEVELOPMENT
- MORE RELIABLE ESTABLISHMENT ESPECIALLY IN DIFFICULT SEASON
- CAN BE USED IN ALL SOWING REGIMES EXCEPT WHERE BROADCASTING
- UMOCAST APPLICATOR MACHINE CAN BE ADAPTED TO SUIT ALL SITUATIONS EXCEPT ABOVE
- LOW APPLICATION RATES FROM 10KG/HA = LOGISTICAL SAVINGS
- POSITIVE ENVIROMENTALLY REDUCED AMOUNTS OF PLACED FERTLISER