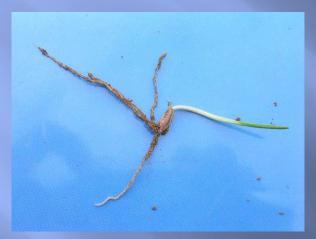

#### BENEFITS OF USING UMOSTART IN CEREALS

- QUALITY MICROFERTILISER PLACED WITH SEED MEANS
   BETTER & QUICKER ROOT DEVELOPMENT
- MORE RELIABLE ESTABLISHMENT ESPECIALLY IN DIFFICULT SEASON
- CAN BE USED IN ALL SOWING REGIMES EXCEPT WHERE BROADCASTING
- UMOCAST APPLICATOR MACHINE CAN BE ADAPTED TO SUIT ALL SITUATIONS EXCEPT ABOVE
- LOW APPLICATION RATES FROM 10KG/HA = LOGISTICAL SAVINGS
- POSITIVE ENVIROMENTALLY REDUCED AMOUNTS OF PLACED FERTLISER

# UMOSTART IN CEREALS SEEDS 23 DAYS AFTER DRILLING

UNTREATED





**TREATED** 





# UMOSTART IN CEREALS SEEDS 39 DAYS AFTER DRILLING

UNTREATED

TREATED





#### **SUMMARY DETAILS**

- 2 SITES GLOUCS & OXON
- COMPARE UMOSTART +/- N WITH DAP & TSP
- APPLIED AT DRILLING WITH SEED
- DRILLED EARLY April
- PH 7+























#### UMOSTART SPRING BARLEY

#### INDEPENDENT TRIALS 2013









### UMOSTART CEREALS SGS INDEPENDENT TRIAL SPRING BARLEY 2012



| UMOSTART SGS SPRING BARLEY |                                  |          |          |         |
|----------------------------|----------------------------------|----------|----------|---------|
|                            | ASSESSED 7 WEEKS AFTER DRILLING. |          |          |         |
|                            |                                  | ROOT LTH | ROOT WGT | TOP WGT |
| T