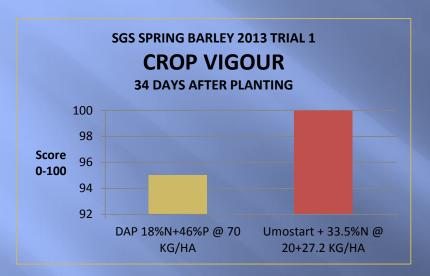

#### **SUMMARY DETAILS**

- 2 SITES GLOUCS & OXON
- COMPARE UMOSTART +/- N WITH DAP & TSP
- APPLIED AT DRILLING WITH SEED
- DRILLED EARLY April
- PH 7+

#### INDEPENDENT TRIALS 2013