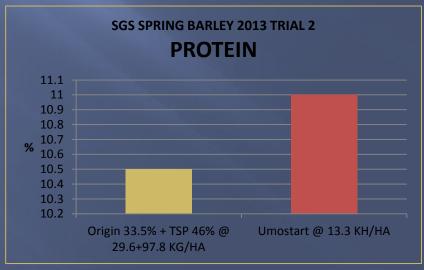

ICROFERTILISER PLACED WITH SEED MEANS
   BETTER & QUICKER ROOT DEVELOPMENT
- MORE RELIABLE ESTABLISHMENT ESPECIALLY IN DIFFICULT SEASON
- CAN BE USED IN ALL SOWING REGIMES EXCEPT WHERE BROADCASTING
- UMOCAST APPLICATOR MACHINE CAN BE ADAPTED TO SUIT ALL SITUATIONS EXCEPT ABOVE
- LOW APPLICATION RATES FROM 10KG/HA = LOGISTICAL SAVINGS
- POSITIVE ENVIROMENTALLY REDUCED AMOUNTS OF PLACED FERTLISER

# UMOSTART IN CEREALS SEEDS 23 DAYS AFTER DRILLING

UNTREATED





**TREATED** 





# UMOSTART IN CEREALS SEEDS 39 DAYS AFTER DRILLING

UNTREATED

TREATED





#### **SUMMARY DETAILS**

- 2 SITES GLOUCS & OXON
- COMPARE UMOSTART +/- N WITH DAP & TSP
- APPLIED AT DRILLING WITH SEED
- DRILLED EARLY April
- PH 7+























#### UMOSTART SPRING BARLEY

#### INDEPENDENT TRIALS 2013









### UMOSTART CEREALS SGS INDEPENDENT TRIAL SPRING BARLEY 2012



| UMOSTART SGS SPRING BARLEY |                                  |          |          |         |
|----------------------------|----------------------------------|----------|----------|---------|
|                            | ASSESSED 7 WEEKS AFTER DRILLING. |          |          |         |
|                            |                                  | ROOT LTH | ROOT WGT | TOP WGT |
| TREATMENTS                 | VIGOUR                           | CMS      | GMS      | GMS     |
| UNT 0 FERT                 | 90                               | 6.3      | 5.8      | 49.4    |
| UMO 20KG/HA                | 100                              | 6.9      | 16.1     | 99.5    |
| DIFF                       | 11%