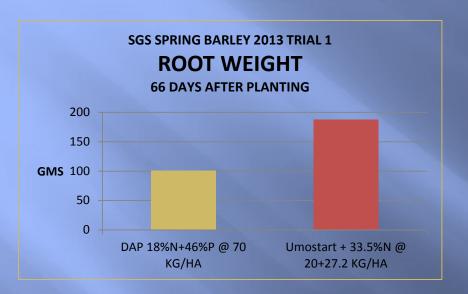

#### **SUMMARY DETAILS**

- 2 SITES GLOUCS & OXON
- COMPARE UMOSTART +/- N WITH DAP & TSP
- APPLIED AT DRILLING WITH SEED
- DRILLED EARLY April
- PH 7+