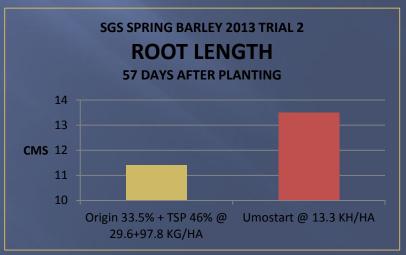

#### **SUMMARY DETAILS**

- 2 SITES GLOUCS & OXON
- COMPARE UMOSTART +/- N WITH DAP & TSP
- APPLIED AT DRILLING WITH SEED
- DRILLED EARLY April
- PH 7+

#### UMOSTART SPRING BARLEY

#### INDEPENDENT TRIALS 2013