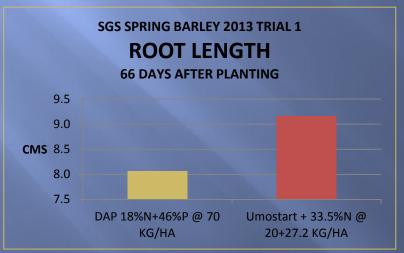

#### **SUMMARY DETAILS**

- 2 SITES GLOUCS & OXON
- COMPARE UMOSTART +/- N WITH DAP & TSP
- APPLIED AT DRILLING WITH SEED
- DRILLED EARLY April
- PH 7+

#### UMOSTART SPRING BARLEY

#### INDEPENDENT TRIALS 2013