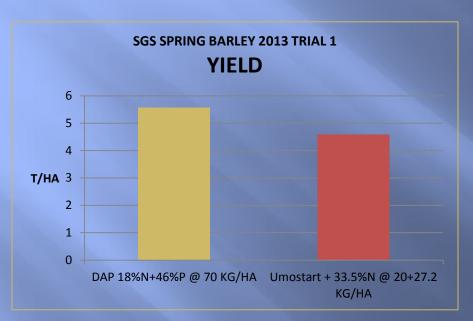

#### **SUMMARY DETAILS**

- 2 SITES GLOUCS & OXON
- COMPARE UMOSTART +/- N WITH DAP & TSP
- APPLIED AT DRILLING WITH SEED
- DRILLED EARLY April
- PH 7+

#### UMOSTART SPRING BARLEY

#### INDEPENDENT TRIALS 2013