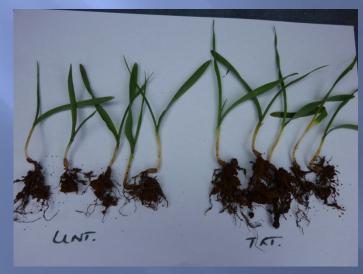

### UMOSTART CEREALS SGS INDEPENDENT TRIAL SPRING BARLEY 2012

| UMOSTART SGS SPRING BARLEY |                                  |          |          |         |
|----------------------------|----------------------------------|----------|----------|---------|
|                            | ASSESSED 7 WEEKS AFTER DRILLING. |          |          |         |
|                            |                                  | ROOT LTH | ROOT WGT | TOP WGT |
| TREATMENTS                 | VIGOUR                           | CMS      | GMS      | GMS     |
| UNT 0 FERT                 | 90                               | 6.3      | 5.8      | 49.4    |
| UMO 20KG/HA                | 100                              | 6.9      | 16.1     | 99.5    |
| DIFF                       | 11%                              | 10%      | 178%     | 101%    |
| * Drilled 8/3/12 CV        | :Optic                           | EN CO    |          |         |