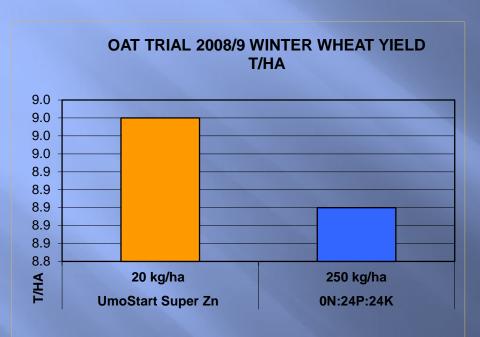

----------------------------|----------|----------|---------|
|                            | ASSESSED 7 WEEKS AFTER DRILLING. |          |          |         |
|                            |                                  | ROOT LTH | ROOT WGT | TOP WGT |
| TREATMENTS                 | VIGOUR                           | CMS      | GMS      | GMS     |
| UNT 0 FERT                 | 90                               | 6.3      | 5.8      | 49.4    |
| UMO 20KG/HA                | 100                              | 6.9      | 16.1     | 99.5    |
| DIFF                       | 11%                              | 10%      | 178%     | 101%    |
| * Drilled 8/3/12 CV        | :Optic                           | EN CO    |          |         |





### OAT INDEPENDENT TRIAL WINTER WHEAT 2008/9





#### UMOSTART IN CEREALS



#### BENEFITS OF USING UMOSTART IN CEREALS

- QUALITY MICROFERTILISER PLACED WITH SEED MEANS
   BETTER & QUICKER ROOT DEVELOPMENT
- MORE RELIABLE ESTABLISHMENT ESPECIALLY IN DIFFICULT SEASON
- CAN BE USED IN ALL SOWING REGIMES EXCEPT WHERE BROADCASTING
- UMOCAST APPLICATOR MACHINE CAN BE ADAPTED TO SUIT ALL SITUATIONS EXCEPT ABOVE
- LOW APPLICATION RATES FROM 10KG/HA = LOGISTICAL SAVINGS
- POSITIVE ENVIROMENTALLY REDUCED AMOUNTS OF PLACED FERTLISER