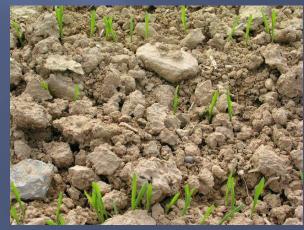

#### BENEFITS OF USING UMOSTART IN CEREALS

- QUALITY MICROFERTILISER PLACED WITH SEED MEANS
   BETTER & QUICKER ROOT DEVELOPMENT
- MORE RELIABLE ESTABLISHMENT ESPECIALLY IN DIFFICULT SEASON
- CAN BE USED IN ALL SOWING REGIMES EXCEPT WHERE BROADCASTING
- UMOCAST APPLICATOR MACHINE CAN BE ADAPTED TO SUIT ALL SITUATIONS EXCEPT ABOVE
- LOW APPLICATION RATES FROM 10KG/HA = LOGISTICAL SAVINGS
- POSITIVE ENVIROMENTALLY REDUCED AMOUNTS OF PLACED FERTLISER

# UMOSTART IN CEREALS SEEDS 23 DAYS AFTER DRILLING

UNTREATED





**TREATED** 





# UMOSTART IN CEREALS SEEDS 39 DAYS AFTER DRILLING

UNTREATED

TREATED





#### **SUMMARY DETAILS**

- 2 SITES GLOUCS & OXON
- COMPARE UMOSTART +/- N WITH DAP & TSP
- APPLIED AT DRILLING WITH SEED
- DRILLED EARLY April
- PH 7+























#### UMOSTART SPRING BARLEY

#### INDEPENDENT TRIALS 2013









### UMOSTART CEREALS SGS INDEPENDENT TRIAL SPRING BARLEY 2012



| UMOSTART SGS SPRING BARLEY |                                  |          |          |         |
|----------------------------|----------------------------------|----------|----------|---------|
|                            | ASSESSED 7 WEEKS AFTER DRILLING. |          |          |         |
|                            |                                  | ROOT LTH | ROOT WGT | TOP WGT |
| TREATMENTS