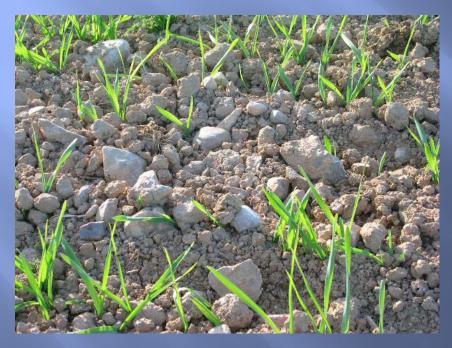

#### BENEFITS OF USING UMOSTART IN CEREALS

- QUALITY MICROFERTILISER PLACED WITH SEED MEANS
   BETTER & QUICKER ROOT DEVELOPMENT
- MORE RELIABLE ESTABLISHMENT ESPECIALLY IN DIFFICULT SEASON
- CAN BE USED IN ALL SOWING REGIMES EXCEPT WHERE BROADCASTING
- UMOCAST APPLICATOR MACHINE CAN BE ADAPTED TO SUIT ALL SITUATIONS EXCEPT ABOVE
- LOW APPLICATION RATES FROM 10KG/HA = LOGISTICAL SAVINGS
- POSITIVE ENVIROMENTALLY REDUCED AMOUNTS OF PLACED FERTLISER

# UMOSTART IN CEREALS SEEDS 23 DAYS AFTER DRILLING

UNTREATED





**TREATED** 





# UMOSTART IN CEREALS SEEDS 39 DAYS AFTER DRILLING

UNTREATED

TREATED





#### **SUMMARY DETAILS**

- 2 SITES GLOUCS & OXON
- COMPARE UMOSTART +/- N WITH DAP & TSP
- APPLIED AT DRILLING WITH SEED
- DRILLED EARLY April
- PH 7+























#### UMOSTART SPRING BARLEY

#### INDEPENDENT TRIALS 2013









### UMOSTART CEREALS SGS INDEPENDENT TRIAL SPRING BARLEY 2012



| UMOSTART SGS SPRING BARLEY |                                  |          |          |         |
|----------------------------|----------------------------------|----------|----------|---------|
|                            | ASSESSED 7 WEEKS AFTER DRILLING. |          |          |         |
|                            |                                  | ROOT LTH | ROOT WGT | TOP WGT |
| TREATMENTS                 | VIGOUR                           | CMS      | GMS      | GMS     |