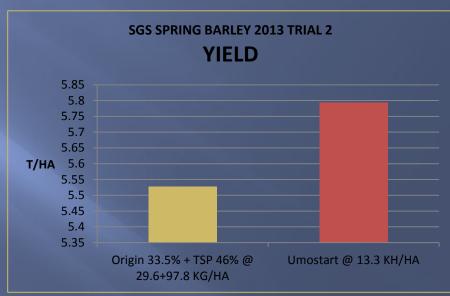

#### **SUMMARY DETAILS**

- 2 SITES GLOUCS & OXON
- COMPARE UMOSTART +/- N WITH DAP & TSP
- APPLIED AT DRILLING WITH SEED
- DRILLED EARLY April
- PH 7+