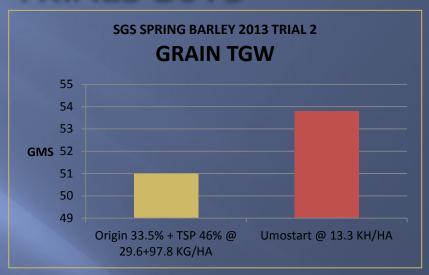

#### **SUMMARY DETAILS**

- 2 SITES GLOUCS & OXON
- COMPARE UMOSTART +/- N WITH DAP & TSP
- APPLIED AT DRILLING WITH SEED
- DRILLED EARLY April
- PH 7+