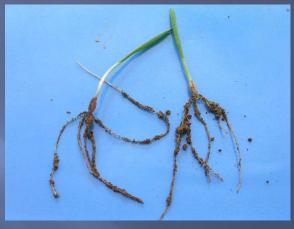

#### BENEFITS OF USING UMOSTART IN CEREALS

- QUALITY MICROFERTILISER PLACED WITH SEED MEANS
   BETTER & QUICKER ROOT DEVELOPMENT
- MORE RELIABLE ESTABLISHMENT ESPECIALLY IN DIFFICULT SEASON
- CAN BE USED IN ALL SOWING REGIMES EXCEPT WHERE BROADCASTING
- UMOCAST APPLICATOR MACHINE CAN BE ADAPTED TO SUIT ALL SITUATIONS EXCEPT ABOVE
- LOW APPLICATION RATES FROM 10KG/HA = LOGISTICAL SAVINGS
- POSITIVE ENVIROMENTALLY REDUCED AMOUNTS OF PLACED FERTLISER

# UMOSTART IN CEREALS SEEDS 23 DAYS AFTER DRILLING

UNTREATED





**TREATED** 





# UMOSTART IN CEREALS SEEDS 39 DAYS AFTER DRILLING

UNTREATED

TREATED





#### **SUMMARY DETAILS**

- 2 SITES GLOUCS & OXON
- COMPARE UMOSTART +/- N WITH DAP & TSP
- APPLIED AT DRILLING WITH SEED
- DRILLED EARLY April
- PH 7+























#### UMOSTART SPRING BARLEY

#### INDEPENDENT TRIALS 2013









### UMOSTART CEREALS SGS INDEPENDENT TRIAL SPRING BARLEY 2012



| UMOSTART SGS SPRING BARLEY |                                  |          |          |         |
|----------------------------|----------------------------------|----------|----------|---------|
|                            | ASSESSED 7 WEEKS AFTER DRILLING. |          |          |         |
|                            |                                  | ROOT LTH | ROOT WGT | TOP WGT |
| TREATMENTS