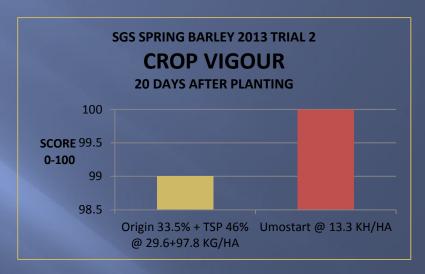

#### **SUMMARY DETAILS**

- 2 SITES GLOUCS & OXON
- COMPARE UMOSTART +/- N WITH DAP & TSP
- APPLIED AT DRILLING WITH SEED
- DRILLED EARLY April
- PH 7+

#### UMOSTART SPRING BARLEY

#### INDEPENDENT TRIALS 2013