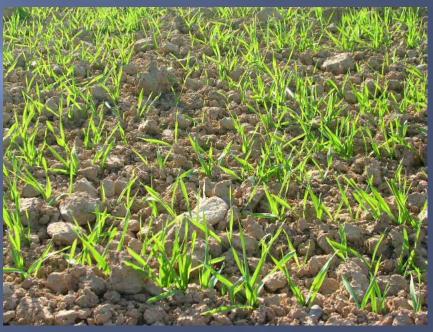

#### BENEFITS OF USING UMOSTART IN CEREALS

- QUALITY MICROFERTILISER PLACED WITH SEED MEANS
   BETTER & QUICKER ROOT DEVELOPMENT
- MORE RELIABLE ESTABLISHMENT ESPECIALLY IN DIFFICULT SEASON
- CAN BE USED IN ALL SOWING REGIMES EXCEPT WHERE BROADCASTING
- UMOCAST APPLICATOR MACHINE CAN BE ADAPTED TO SUIT ALL SITUATIONS EXCEPT ABOVE
- LOW APPLICATION RATES FROM 10KG/HA = LOGISTICAL SAVINGS
- POSITIVE ENVIROMENTALLY REDUCED AMOUNTS OF PLACED FERTLISER

# UMOSTART IN CEREALS SEEDS 23 DAYS AFTER DRILLING

UNTREATED





**TREATED** 





# UMOSTART IN CEREALS SEEDS 39 DAYS AFTER DRILLING

UNTREATED

TREATED





#### **SUMMARY DETAILS**

- 2 SITES GLOUCS & OXON
- COMPARE UMOSTART +/- N WITH DAP & TSP
- APPLIED AT DRILLING WITH SEED
- DRILLED EARLY April
- PH 7+























#### UMOSTART SPRING BARLEY

#### INDEPENDENT TRIALS 2013









### UMOSTART CEREALS SGS INDEPENDENT TRIAL SPRING BARLEY 2012



| UMOSTART SGS SPRING BARLEY |                                  |          |          |         |
|----------------------------|----------------------------------|----------|----------|---------|
|                            | ASSESSED 7 WEEKS AFTER DRILLING. |          |          |         |
|                            |                                  | ROOT LTH | ROOT WGT | TOP WGT |
| TREATMENTS                 | VIGOUR                           | CMS      | GMS      | GMS     |
|