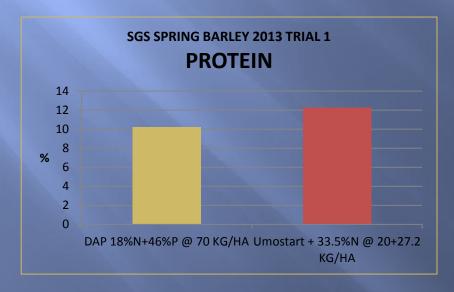

#### **SUMMARY DETAILS**

- 2 SITES GLOUCS & OXON
- COMPARE UMOSTART +/- N WITH DAP & TSP
- APPLIED AT DRILLING WITH SEED
- DRILLED EARLY April
- PH 7+