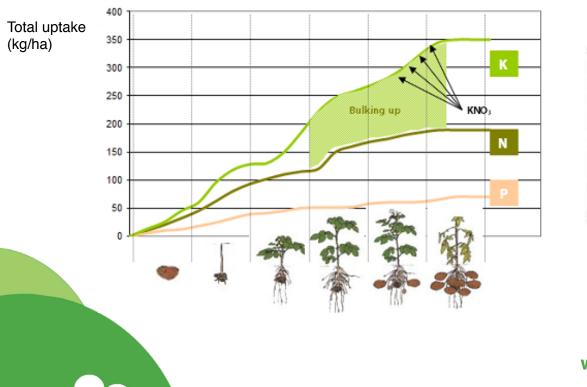

## Potato Nutrition Support Tuber Initiation

## Our Solution...

## **Tokio** 9-54- 6 + TE (Fe, Mn, Zn, Cu and B)

- Supplies N, P and K in highly available forms whenever the plant is growing rapidly and nutrient uptake from the soil might be reduced
- Initiates Tubers
- Trace elements (except B) are EDTA chelated for more efficient uptake
- High concentration nutrients as water dispersible granules- low application rates
- Compatible with pesticides
- All products formulated in Europe from high quality raw materials to ensure good stability, miscibility and high concentration with optimum uptake by the plant







## www.sipcamuk.co.uk